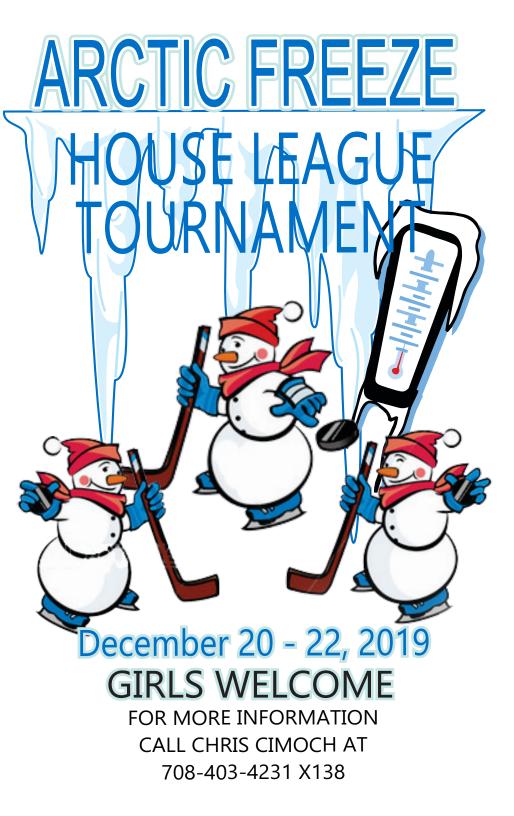

## Minor Mite(ADM, Under 8, Pre-Mite) Major Mite(House League Programs)

→<u>6 Game Guarantee</u>

*4 vs 4, Half Ice - Jamboree Format 2-25 Minute Periods* 

### Squirts, Peewees, & Bantams

→<u>3 Game Guarantee</u>

Must Submit a Certified USA Hockey Roster with your Application

Fee: \$650 Dates: December 20-22, 2019 Tournament Hosting: 34 Teams 6 Minor Mite 6 Major Mite 8 Squirt 8 Peewee 6 Bantam

#### **REGISTRATION ENDS 12/06/2019**

Tournament has met max enrollment since its beginning in 2004

Playing level divisions will close upon maximum team counts being met. Don't miss out and take advantage of the :